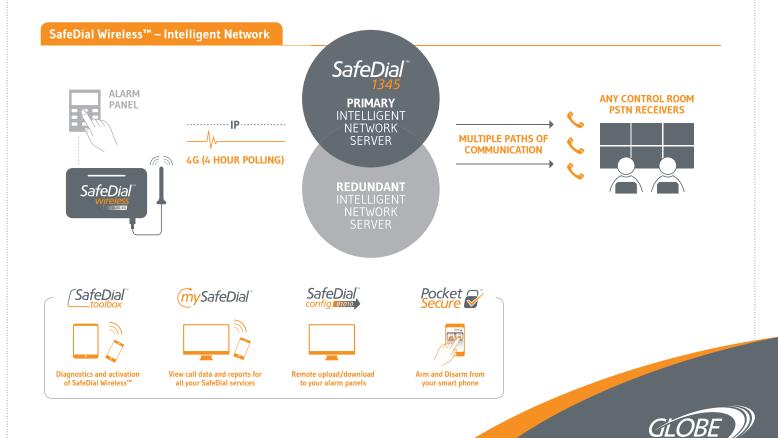

## SafeDial Wireless is a unique Multi-Path 4G/IP wireless unit. The **only** full featured wireless unit that does not incur additional GPRS monitoring fees from your Control Room and is portable with your 1345 service.

- ✓ Telstra 4G/GPRS SIM
- ✓ 'Plug & Play' solution
- ✓ 4 hr simultaneous Integrity Polling on 4G & IP
- ✓ Compatible with ALL Control Rooms
- ✓ Interfaces with any Contact ID Alarm Panel
- Low ongoing operational costs

✓ Fully redundant network from customer premise to Control Room

SafeDial

CLAS-4G

GLOBE

00 00000000

NBN SafeDial

ENABLED

- ✓ Portability with your 1345 number
- ✓ Remote Arm / Disarm Pocket Secure™
- ✓ Installation & Commissioning Tools SafeDial Toolbox™
- ✓ Remote Alarm Panel Upload / Download SafeDial Config™