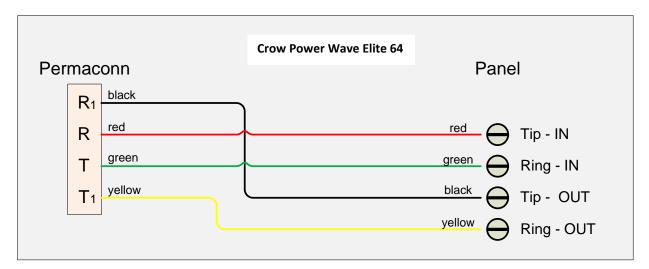

## Dialler Lead wiring between Permaconn and Crow Power Wave Elite 64 Alarm Panel: