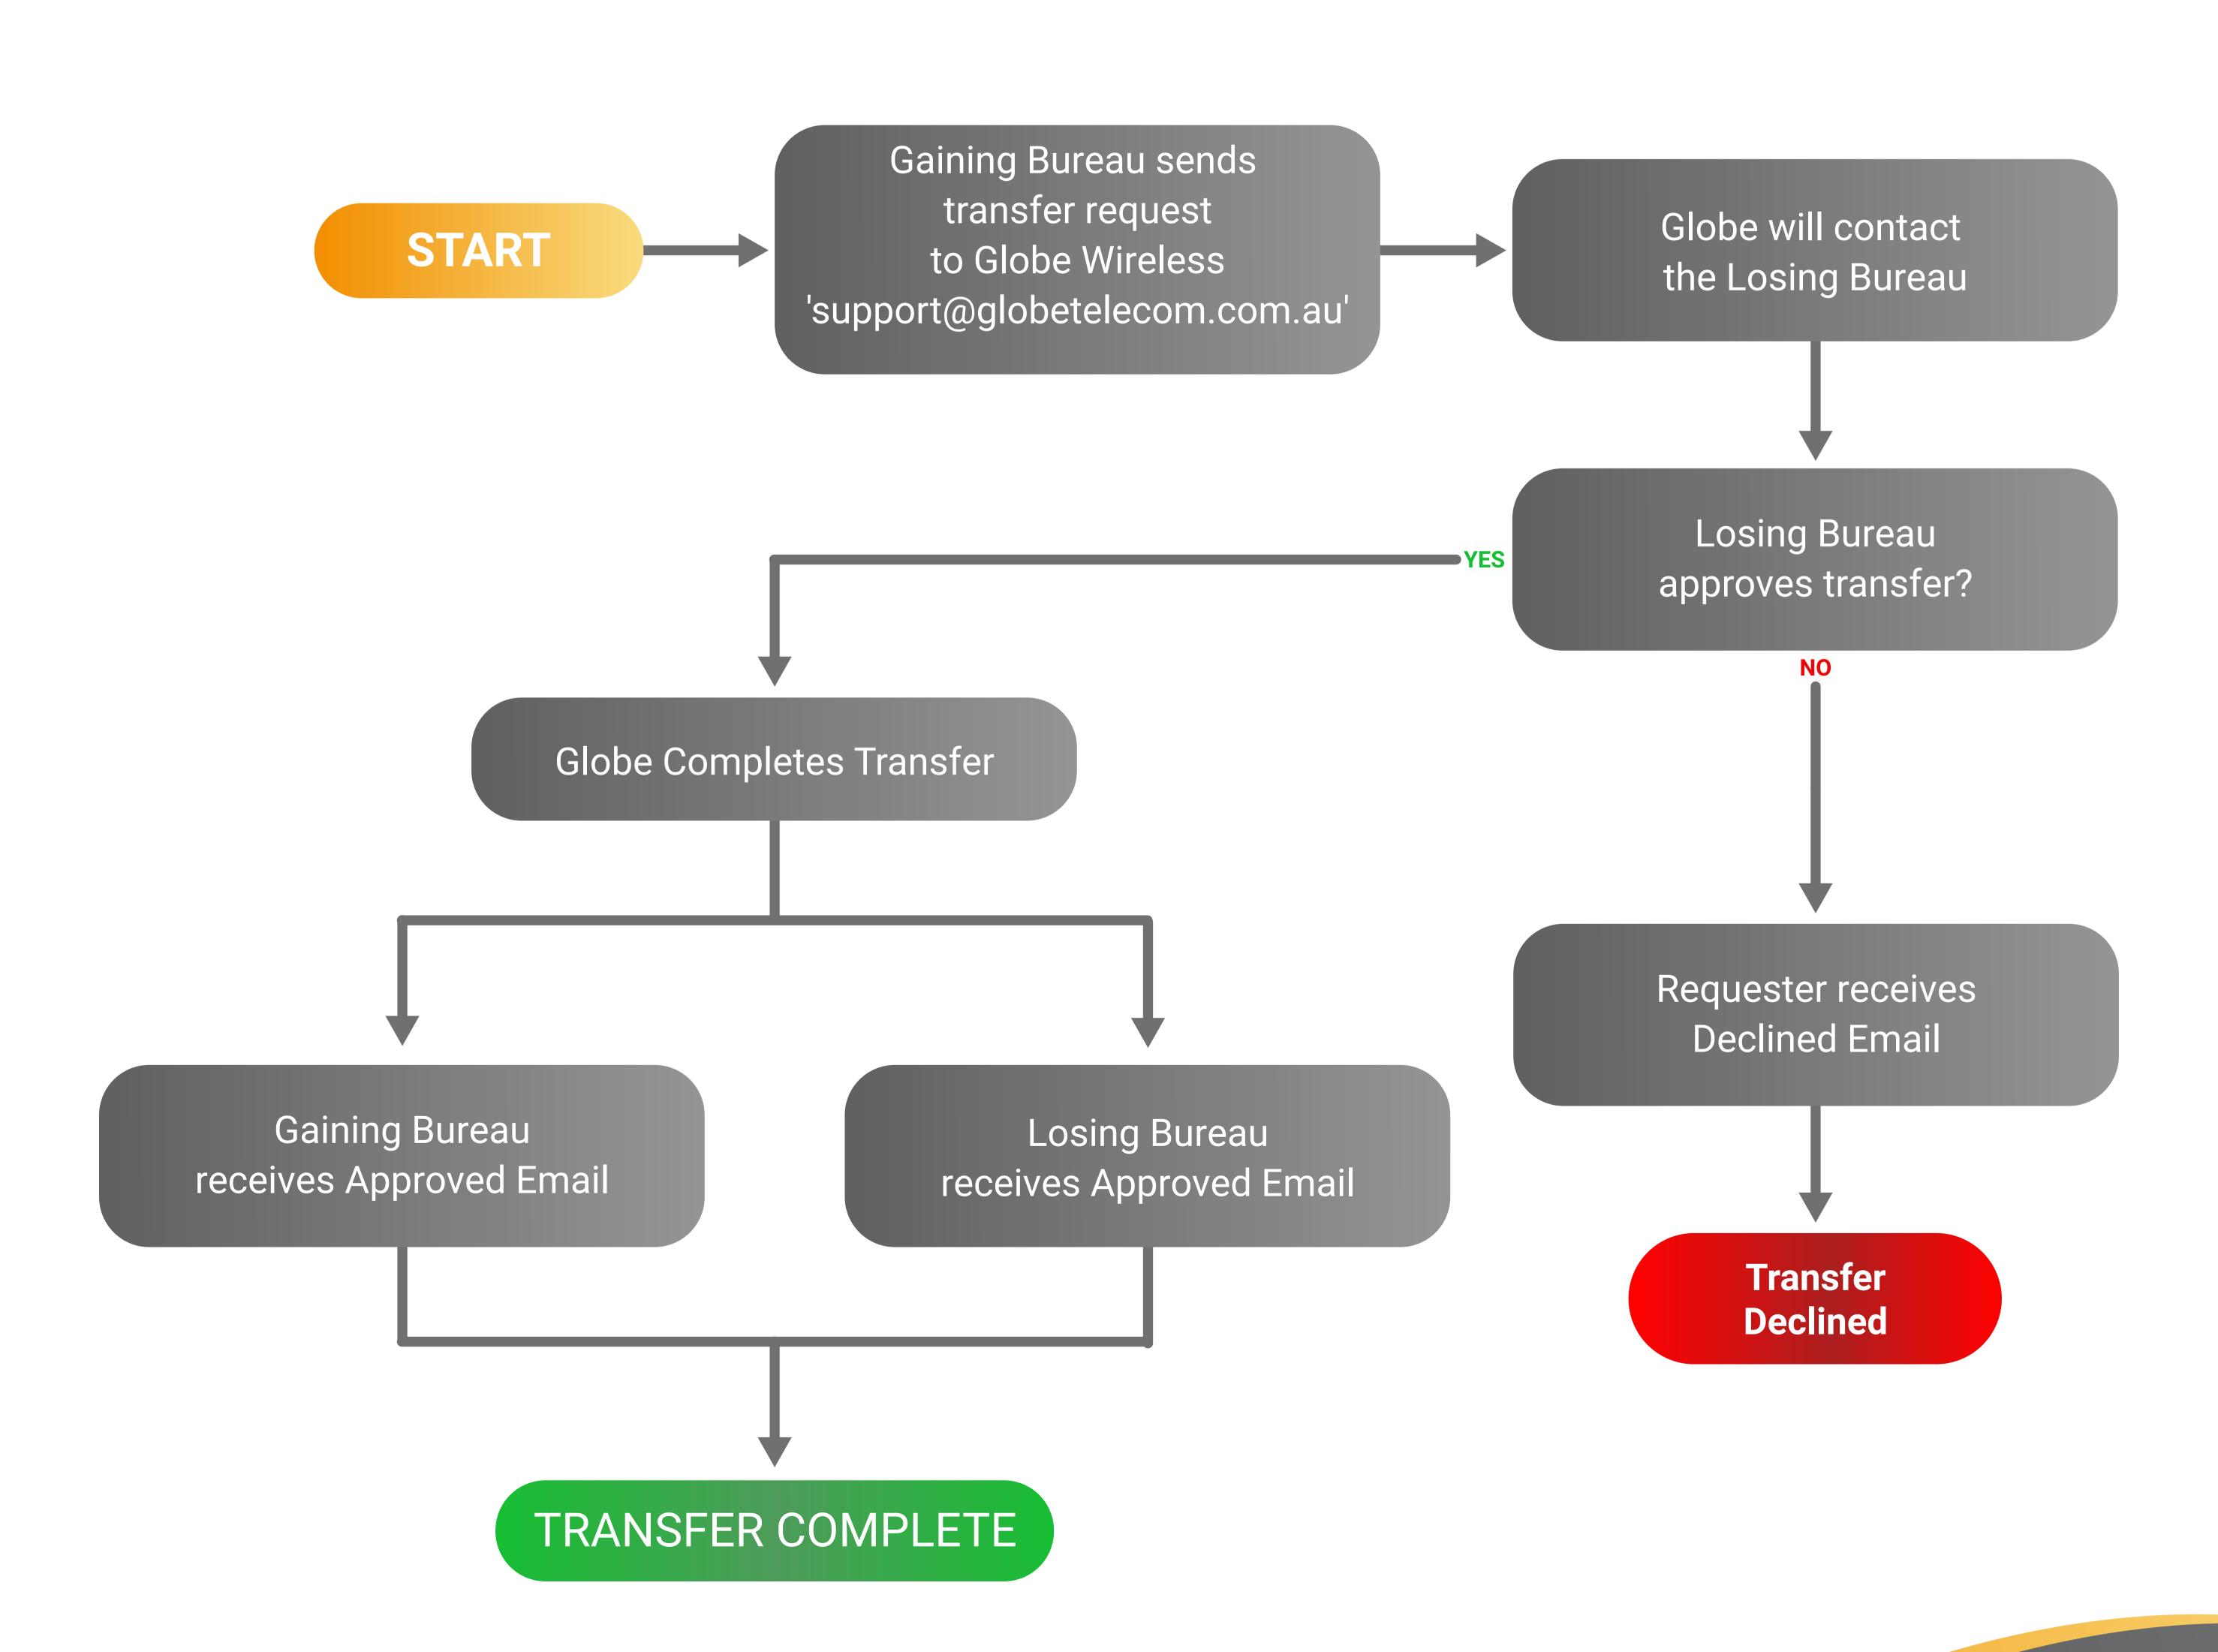

## How to 'TRANSFER' a Globe SafeDial Wireless Unit

Transferring a Globe SafeDial Wireless unit is a simple process, but it does follow a different procedure to Permaconn.

As ownership and control of a Globe Wireless unit resides with the Bureau (rather than the Control Room), you cannot use SafeDial Toolbox (ATLAS) to initiate the TRANSFER.

Globe Wireless (as an independent party to the Control Room) will assist in the transfer.

Globe does NOT charge for these transfers.

To initiate a TRANSFER:

• Send an email to Globe Wireless (support@globetelecom.com.au) requesting a transfer of a unit or units.

The email should include the following information if known:

- Serial Number of the unit
- New Control Room
- New Account Code