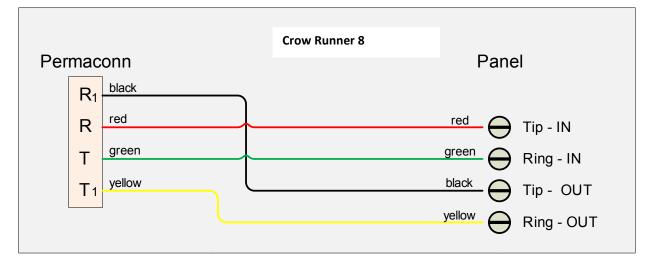

ead (supplied). If the Alarm Panel also has a terminal block for PSTN connection, we recommend you use your own cable between the Alarm Panel dialler and the Permaconn communicator. This type of installation negates the use of the female 611 fly lead, decreasing your installation time. For four (4), six (6) and eight (8) pin RJ connectors, please refer to manufactures wiring diagram.

There are five (5) minimum requirements from the Alarm panel for successful communication:

- 1) Must have an eight (8) digit primary phone. E.g. 12345678.
- 2) A four (4) digit account number.
- 3) Must be Contact ID format.
- 4) Must be set for tone (DTMF) dialling.
- 5) Open / Close reporting, must be enabled for Pocket Secure App.

### Dialler Lead wiring between Permaconn and Crow Runner 8 Alarm Panel:



#### Programming the Crow Runner 8 Alarm Panel for dialler operation:

| Description            | Location                            | Default                              |
|------------------------|-------------------------------------|--------------------------------------|
| Dialler Options        | P175E 1E                            |                                      |
|                        | Option 1 = Dialler On               | On = Yes, Off = No dialler (default) |
|                        | Option 4 = DTMF (Off) or Pulse (On) | On = Yes(default), Off = DTMF        |
|                        | Option 5 = DTMF or Reverse Pulse    | On = Yes(default), Off = DTMF        |
|                        | (DTMF = Both 4 & 5 must be Off)     |                                      |