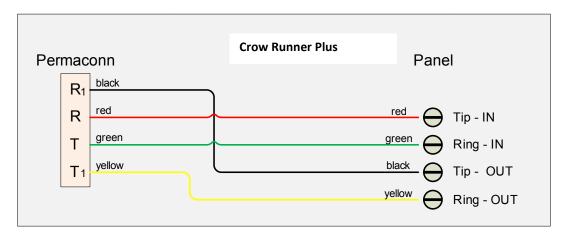

d (supplied). If the Alarm Panel also has a terminal block for PSTN connection, we recommend you use your own cable between the Alarm Panel dialler and the Permaconn communicator. This type of installation negates the use of the female 611 fly lead, decreasing your installation time. For four (4), six (6) and eight (8) pin RJ connectors, please refer to manufactures wiring diagram.

There are five (5) minimum requirements from the Alarm panel for successful communication:

- 1) Must have an eight (8) digit primary phone. E.g. 12345678.
- 2) A four (4) digit account number.
- 3) Must be Contact ID format.
- 4) Must be set for tone (DTMF) dialling.
- 5) Open / Close reporting, must be enabled for Pocket Secure App.

## Dialler Lead wiring between Permaconn and Crow Runner Plus Alarm Panel:



## Programming the Crow Runner Plus Alarm Panel for dialler operation:

| Description            | Location                            | Default                              |
|------------------------|-------------------------------------|--------------------------------------|
| Dialler Options        | P175E 1E                            |                                      |
| ·                      | Option 1 = Dialler On               | On = Yes, Off = No dialler (default) |
|                        | Option 4 = DTMF (Off) or Pulse (On) | On = Yes(default), Off = DTMF        |
|                        | Option 5 = DTMF or Reverse Pulse    | On = Yes(default), Off = DTMF        |
|                        | (DTMF = Both 4 & 5 must be Off)     |