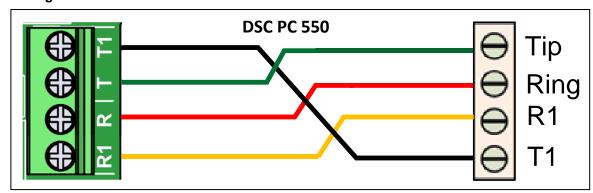

ly lead (supplied). If the Alarm Panel also has a terminal block for PSTN connection, we recommend you use your own cable between the Alarm Panel dialler and the Permaconn communicator. This type of installation negates the use of the female 611 fly lead, decreasing your installation time. For four (4), six (6) and eight (8) pin RJ connectors, please refer to manufactures wiring diagram.

There are five (5) minimum requirements from the Alarm panel for successful communication:

- 1) Must have an eight (8) digit primary phone. E.g. 12345678.
- 2) A four (4) digit account number.
- 3) Must be Contact ID format.
- 4) Must be set for tone (DTMF) dialling.
- 5) Open / Close reporting, must be enabled for Pocket Secure App.

## Dialler Lead wiring between Permaconn and DSC PC 550 Alarm Panel:



## Programming the DSC PC 550 Alarm Panel for dialler operation:

| Description                        | Location                    | Notes                    |  |
|------------------------------------|-----------------------------|--------------------------|--|
| 2 <sup>nd</sup> System Option Code | 06                          |                          |  |
|                                    | Option 1 = Enable dialler   | LED 1 should be On       |  |
| Message format<br>Phone 1          | 360<br>03 = DTMF Contact ID | Enter 0 3 0 3            |  |
| System Account                     | 08<br>0 = A (*1*)           | E.g. 2090<br>2 *1* 9 *1* |  |
|                                    | . ,                         |                          |  |
| Phone number 1                     |